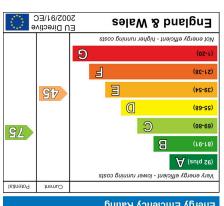

TOTAL FLOOR AREA: 924 sq.ft. (85.8 sq.m.) approx.

Energy Efficiency Rating

1ST FLOOR 423 sq.ft. (39.3 sq.m.) approx.

GROUND FLOOR 501 sq.ft. (46.6 sq.m.) approx.