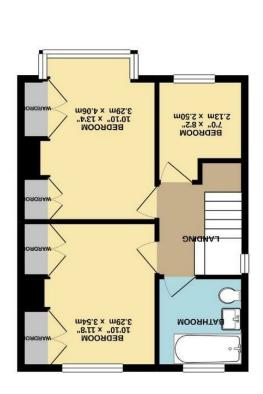

TOTAL FLOOR AREA: 924 sq.ft. (85.8 sq.m.) approx.

Energy Efficiency Rating

1ST FLOOR 423 sq.ft. (39.3 sq.m.) approx.

GROUND FLOOR 501 sq.ft. (46.6 sq.m.) approx.

The accommodation includes two good sized reception rooms, separate kitchen and utility area to the ground floor. To the first floor are two double bedrooms, smaller third bedroom and bathroom.

Nestled in a good sized plot, there are gardens to the rear,a single garage and ample driveway parking. Offered for sale with no forward chain, early viewing is essential.