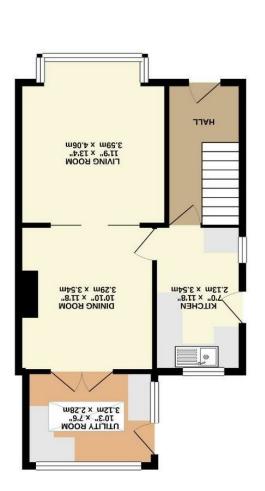

TOTAL FLOOR AREA: 924 sq.ft. (85.8 sq.m.) approx.

Energy Efficiency Rating

1ST FLOOR 423 sq.ft. (39.3 sq.m.) approx.

GROUND FLOOR 501 sq.ft. (46.6 sq.m.) approx.

The accommodation includes two good sized reception rooms, separate kitchen and utility area to the ground floor. To the first floor are two double bedrooms, smaller third bedroom and bathroom.

Nestled in a good sized plot, there are gardens to the rear,a single garage and ample driveway parking. Offered for sale with no forward chain, early viewing is essential.